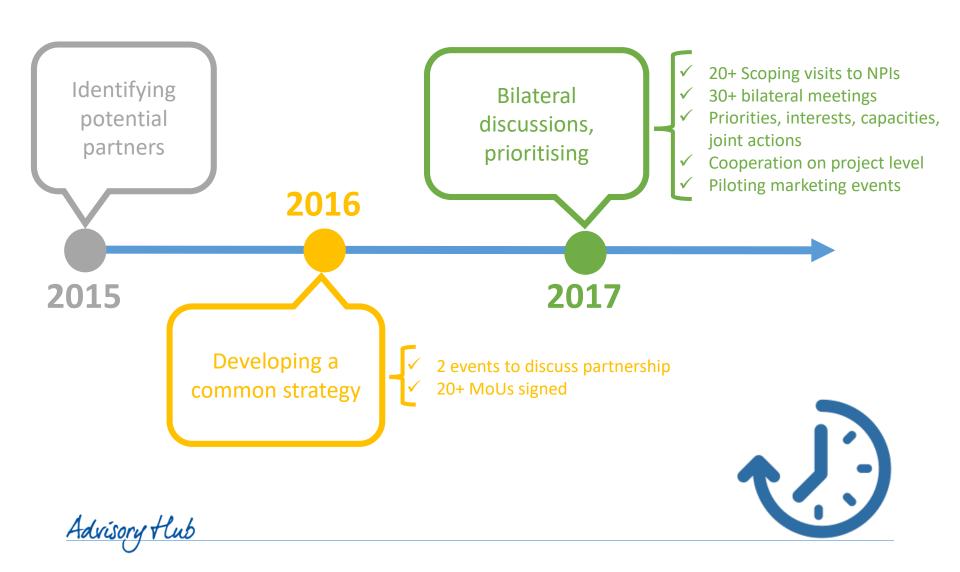

## Partnership with NPBIs - How it developed

## Growing network of EIAH partners

- → 43 total number of partner institutions, of which
- → 23 signed Memoranda of Understanding
- → 23 National Promotional Banks/Institutions
- → 9 national authorities
- → **11** other (financial) institutions