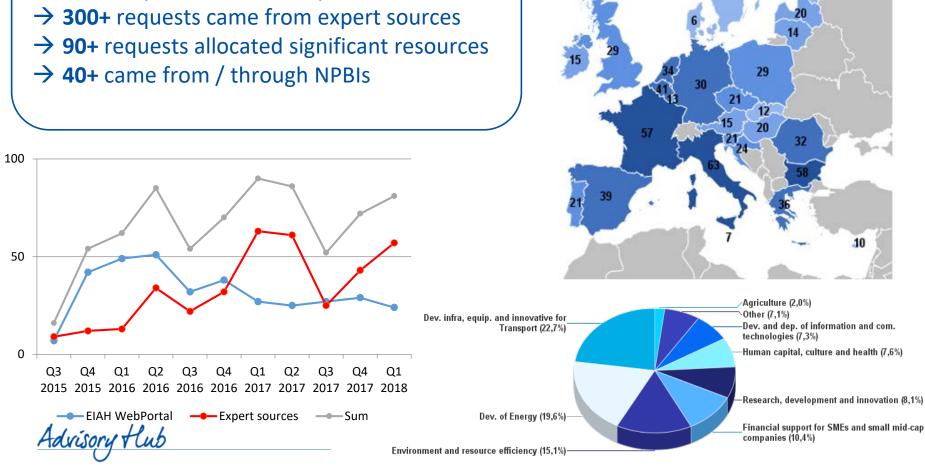

## State of play - advisory requests

- → 770+ requests received since launch
- → **390+** requests came from private sector

### Cooperation with NPBIs - why is it important?

- Key concept for localisation of advisory services
- Expertise and knowledge of local environment and investment context in Member States
- Ensure broad coverage of needs through localised delivery of advisory services
- To develop a sustainable local advisory capacity (EIAH is not a substitute!)
- Based on the EFSI regulation, to develop investable pipeline of projects